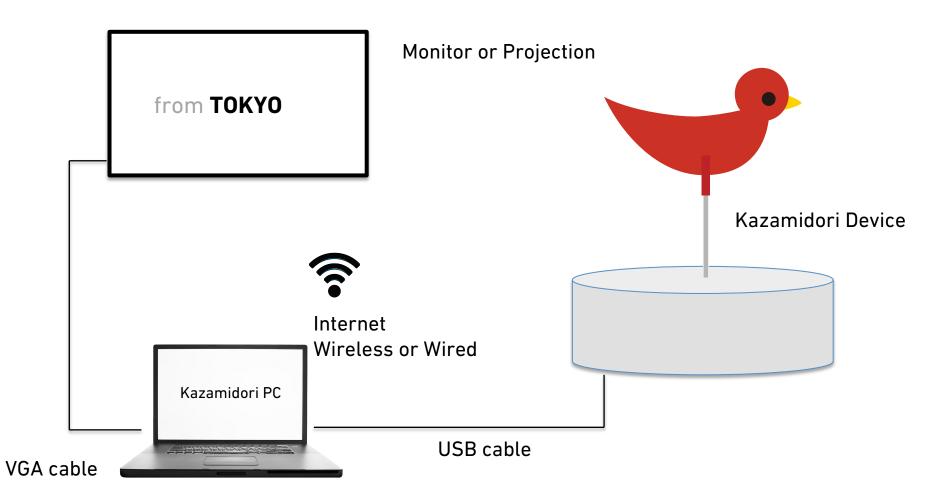

## Setting

- 1. Connect USB of the Kazamidori device to PC
- 2. Start PC
- 3. Wait 1 min (since, sometimes, the usb connection is not established)
- 4. Start the application of the Kazamidori
- 5. Make sure if the Kazamidori moves depending on the access

**Trouble Shooting** (if the Kazaidori doesn't work or stop)

- 1. Stop the application by [ESC key]
- 2. Unplug the USB connected to PC
- 3. Restart the PC
- 4. After completing the start of the windows, Plug the USB to the VAIO (It takes for a while to be recognized the USB. I would say about 30sec. The bird will be watching at N.)
- 5. Start the Kazamidori application on the desktop